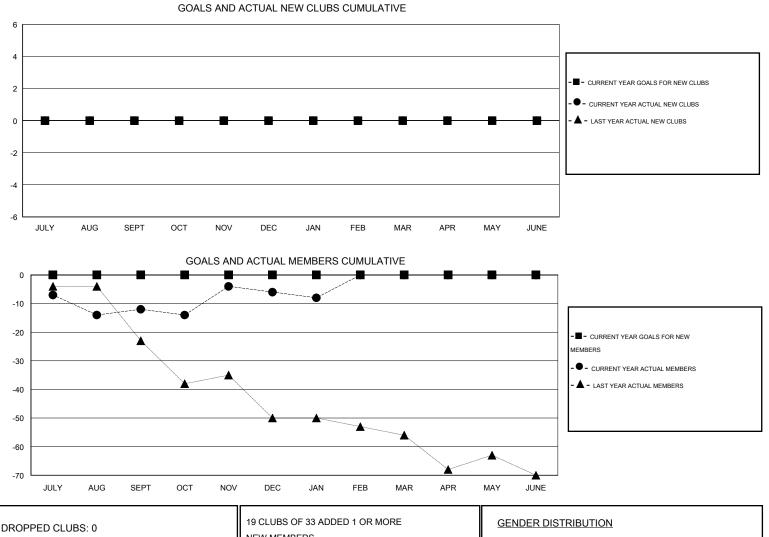

## GARY ANDERSON CNAT.

| GMT: GARY A           | NDERSON          |                     | LOCATIO                    | N ILLINOIS                  |                       |                    |                       | GMT CA 1                     |                             |  |
|-----------------------|------------------|---------------------|----------------------------|-----------------------------|-----------------------|--------------------|-----------------------|------------------------------|-----------------------------|--|
| Clubs                 |                  |                     |                            |                             | Members               |                    |                       |                              |                             |  |
| RESULTS FOR 2013-2014 |                  |                     |                            |                             | RESULTS FOR 2013-2014 |                    |                       |                              |                             |  |
| QUARTER               | NEW CLUB<br>GOAL | ACTUAL NEW<br>CLUBS | ACTUAL<br>DROPPED<br>CLUBS | ACTUAL NET<br>GAIN/<br>LOSS | QUARTER               | NEW MEMBER<br>GOAL | ACTUAL NEW<br>MEMBERS | ACTUAL<br>DROPPED<br>MEMBERS | ACTUAL NET<br>GAIN/<br>LOSS |  |
| JULY/AUG/SEPT         | 0                | 0                   | 0                          | 0                           | JULY/AUG/SEPT         | 0                  | 20                    | 32                           | -12                         |  |
| OCT/NOV/DEC           | 0                | 0                   | 0                          | 0                           | OCT/NOV/DEC           | 0                  | 18                    | 12                           | 6                           |  |
| JAN/FEB/MAR           | 0                | 0                   | 0                          | 0                           | JAN/FEB/MAR           | 0                  | 5                     | 7                            | -2                          |  |
| APR/MAY/JUNE          | 0                | 0                   | 0                          | 0                           | APR/MAY/JUNE          | 0                  | 0                     | 0                            | 0                           |  |

| DROPPED CLUBS: 0 |    | 19 CLUBS OF 33 ADDED 1 OR MORE | GENDER DISTRIBUTION |              |    |
|------------------|----|--------------------------------|---------------------|--------------|----|
|                  |    | NEW MEMBERS                    | MALE                | 717 (87.01%) |    |
|                  |    |                                | FEMALE              | 107 (12.99%) |    |
| DROPPED MEMBERS  |    |                                |                     |              |    |
| DECEASED         | 10 | CLICK HERE FOR HEALTH          |                     |              |    |
| CLUB CANCELLED   | 0  | ASSESSMENT DATA                | FAMILY UNIT MEMBER  | S            | 85 |
| OTHER            | 41 |                                | HEAD OF HOUSEHOLD   |              | 42 |
| TOTAL            | 51 |                                | NON-HEAD OF HOUSE   | 43           |    |
|                  |    |                                |                     | _            |    |